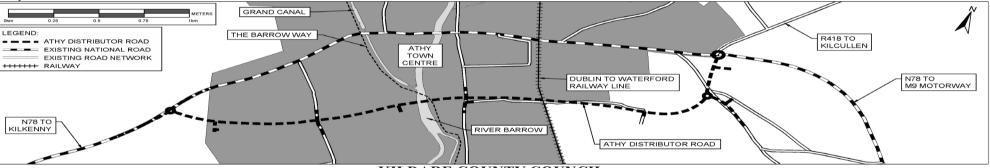

   all other ancillary works

The location of the proposed road development is illustrated in the map below.

Kildare County Council has submitted to an Bord Pleanála the Environmental Impact Statement prepared in accordance with section 50 of the Roads Acts, 1993-2015 (as amended by section 9 (1)(d) of the Roads Act 2007) in respect of the proposed road development.